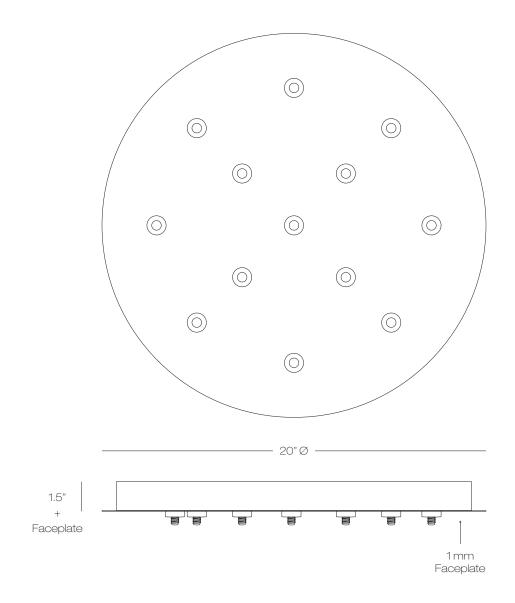

## 13 Light EZ Jack Round Canopy







20" Ø -

## 13 Light EZ Jack Canopy

12VAC electronic transformer(s) included based on Halogen or LED selection, contact Customer Service for custom configurations.

Canopy includes female EZ Jack ports only. Male EZ Jack pendant adapters are included with all compatible Stone Lighting low voltage pendants, or they can be purchased separately under part number MSEZJCK.

Weight: 14 lbs.



**LED** LED fixtures **HAL** Halogen fixtures

| Finish | Lamp |
|--------|------|
| SN     | LED  |

**BB** brushed brass

**BL** black

**BZ** bronze

PN polished nickel

**SN** satin nickel

WH white



## 13 Light EZ Jack Round Canopy