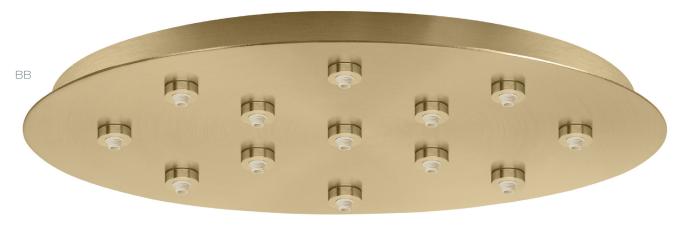

## 13 Light EZ Jack Round Canopy

20" Ø -

## 13 Light EZ Jack Canopy

12VAC electronic transformer(s) included based on Halogen or LED selection, contact Customer Service for custom configurations.

Canopy includes female EZ Jack ports only. Male EZ Jack pendant adapters are included with all compatible Stone Lighting low voltage pendants, or they can be purchased separately under part number MSEZJCK.

Weight: 14 lbs.

**LED** LED fixtures **HAL** Halogen fixtures

| Finish | Lamp |
|--------|------|
| SN     | LED  |

**BB** brushed brass

**BL** black

**BZ** bronze

PN polished nickel

**SN** satin nickel