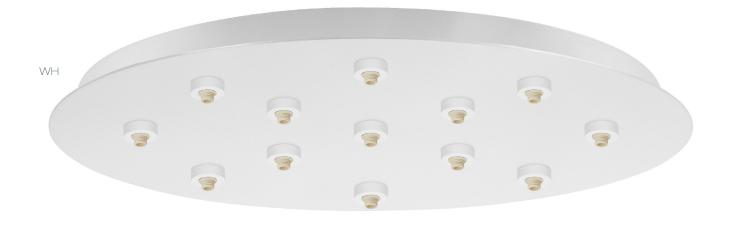

## 13 Light EZ Jack Round Canopy

20" Ø -

## 13 Light EZ Jack Canopy

12VAC electronic transformer(s) included based on Halogen or LED selection, contact Customer Service for custom configurations.

Canopy includes female EZ Jack ports only. Male EZ Jack pendant adapters are included with all compatible Stone Lighting low voltage pendants, or they can be purchased separately under part number MSEZJCK.

Weight: 14 lbs.

**LED** LED fixtures **HAL** Halogen fixtures

| Finish | Lamp |
|--------|------|
| SN     | LED  |

**BB** brushed brass

**BL** black

**BZ** bronze

PN polished nickel

**SN** satin nickel

WH white