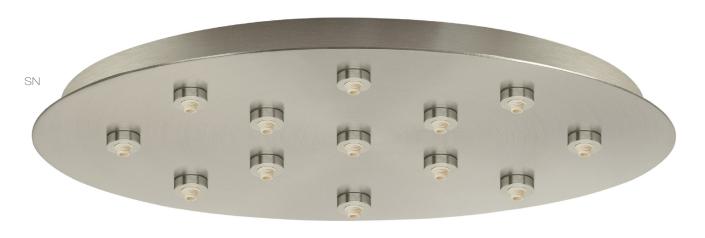

## 13 Light EZ Jack Round Canopy

20" Ø -

## 13 Light EZ Jack Canopy

12VAC electronic transformer(s) included based on Halogen or LED selection, contact Customer Service for custom configurations.

Canopy includes female EZ Jack ports only. Male EZ Jack pendant adapters are included with all compatible Stone Lighting low voltage pendants, or they can be purchased separately under part number MSEZJCK.

Weight: 14 lbs.

**LED** LED fixtures **HAL** Halogen fixtures

| Finish | Lamp |
|--------|------|
| SN     | LED  |

**BB** brushed brass

**BL** black

**BZ** bronze

PN polished nickel

**SN** satin nickel