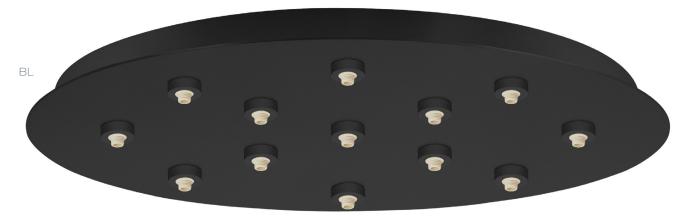

## 13 Light EZ Jack Round Canopy

20" Ø -

## 13 Light EZ Jack Canopy

12VAC electronic transformer(s) included based on Halogen or LED selection, contact Customer Service for custom configurations.

Canopy includes female EZ Jack ports only. Male EZ Jack pendant adapters are included with all compatible Stone Lighting low voltage pendants, or they can be purchased separately under part number MSEZJCK.

Weight: 14 lbs.

**LED** LED fixtures **HAL** Halogen fixtures

| Finish | Lamp |
|--------|------|
| SN     | LED  |

**BB** brushed brass

**BL** black

**BZ** bronze

PN polished nickel

**SN** satin nickel